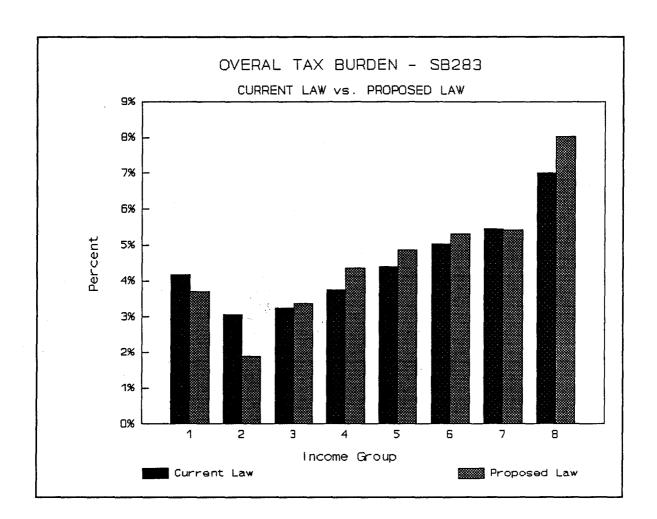

### DISCUSSION ON SB 283

Larry Finch, Department of Revenue, reviewed the DOR Memorandum dated February 16, 1993, on Overall Tax Burdens, a copy of which is attached to these minutes. Mr. Finch said these same income groups were used in the SB 235 presentations, and show comparisons between the current taxes and proposed taxes under SB 283. These overall tax burdens include income taxes, property taxes, and sales tax. The sales tax information is the same under SB 235 and SB 283; there is a difference between the two bills in the income tax impacts and property tax impacts.

Mr. Finch said the overall burdens on property taxes don't drop as much under SB 283 as they do under SB 235; one of the reasons is SB 283 does not have the \$200 refundable renter credit. SB 235 provided for a flat \$20,000 exclusion in the market value of all property; SB 283 provides for 65% of market value up to \$50,000. Under SB 235, a \$20,000 house, in the low income groups, would all be excluded; under SB 283, 65% would be excluded.

Senator Eck asked why Class 7, under SB 283, is even with the current law figures. For explanation, Mr. Finch compared Class 7 with Class 6, which shows an increase under the proposed law, and said for people involved in Class 7, their sales tax would go up approximately \$75, but their income tax relief is approximately \$65 more, and because their home has a higher market value, they have a larger property tax break, of approximately \$110. When all these are combined, the overall tax rate for Class 7 is approximately the same as it is under the current law.