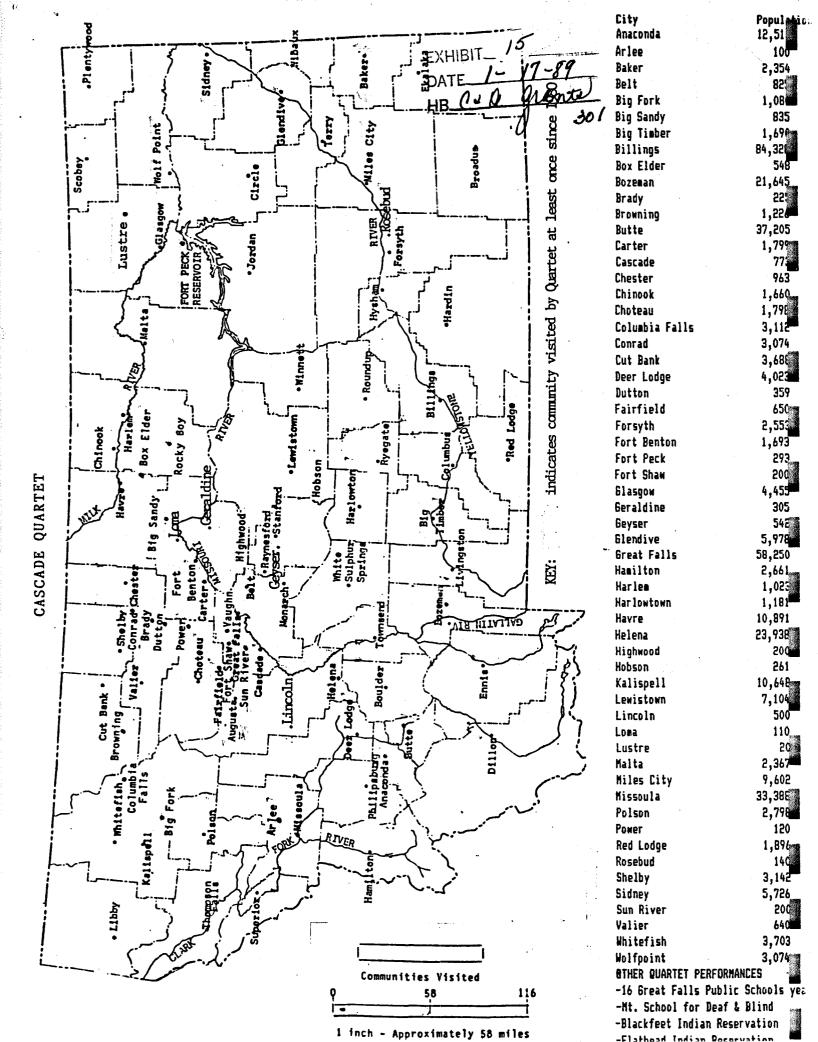

GREAT FALLS SYMPHONY ASSOCIATION, RANKING 16, Administrative Support, (9:B:51).

CAROLYN VALACICH, Executive Director of the Great Falls Symphony Association and also manager of the Cascade String Quartet, which is a resident ensemble of the Great Falls Symphony Association, testified on behalf of Grant 301. distributed a hand out (EXHIBIT 15) and said the funds would be used to provide performances and also to strengthen the outreach program to school and rural communities in Montana and neighboring states, to introduce new audiences to string music, to provide leadership and instruction to adult string players, and to provide performances of high caliber chamber music. Eight communities have string programs in their schools. Their request was for \$12,000 and the citizens' committee recommended that they receive \$9,500. Project funds were required to underwrite the cost of administration which would include promotion and marketing, booking performances and making travel arrangements.