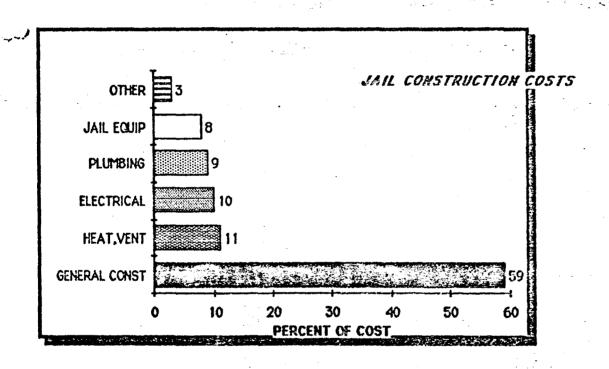

#### PROPONENTS

Ed Hall, representing the Board of Crime Control, spoke in favor of the bill. He distributed a study done on jails by the Board of Crime Control. The study is attached as Exhibit C to these minutes.