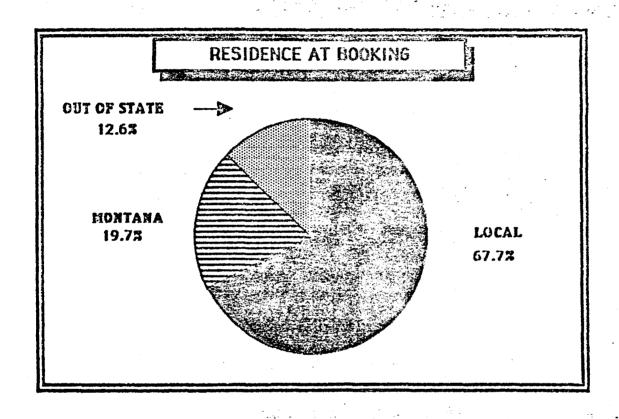

MARCH 9, 1985 EXHIBIT C

Submitted by Ed Hall, Board of Crime Control. \*HB217



HB 277



### MONTANA JAIL FACTS



- 1. 45 JRILS AND 8 72 HOUR HOLDS
- 2. 1,071 JAIL CELLS AND 54 HOLDING CELLS
- 3. OLDEST OPERATING JAIL BUILT IN 1881
  - 4. RUERAGE STRY IN JAILS IS ABOUT 1 WEEK
- 5. STATEWIDE ON 1 DAY THERE WERE 432 INMATES
- 6. B6% ARE MALES
- 7. THE MEDIAN AGE IS ABOUT 27 YEARS OLD
- 8.68% ARE LOCAL (COUNTY) RESIDENTS

SOURCE: MONT ANA BOARD OF CRIME CONTROL

### JAIL CONSTRUCTION COSTS PER CELL



SOURCE: COST OF CONSTITUTIONAL JAILS 1982

### THE COST OF JAIL CONSTRUCTION



source: Cost Of Constitutional Jails-1982

### DAILY JAIL OPERATIONS COSTS



SOURCE: 9 MONTANA JAILS-1984: MBCC

#### Jail Expenses



SEMI-VARIABLE E FIXED COST WARIABLE COST

## COST PER DAY OTHER STUDIES









R E

A S O H





MARK MURPHY -

LOCAL GOVERNMENT COMMITTEE MARCH 9, 1985
EXHIBIT D

#### Amendments to House Bill 277

7-7-2201. Purposes for which general obligation bonds of a county may be issued. The board of county commissioners of every county of the state is hereby vested with the power and authority to issue, negotiate, and sell coupon bonds on the credit of the county, as more specifically provided in this part, for any of the following purposes:

(1) acquiring land for sites and grounds for a public building or buildings of any kind within the county and under its control, which the county has lawful authority to acquire or erect, control, and maintain; except if the bonds are sold to fund a multi-county jail facility, funds so raised may be used in the county in which the