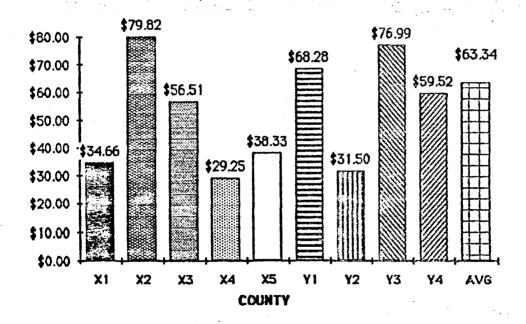

#### PROPONENTS

Ed Hall, representing the Board of Crime Control, spoke in favor of the bill. He distributed a study done on jails by the Board of Crime Control. The study is attached as Exhibit C to these minutes.