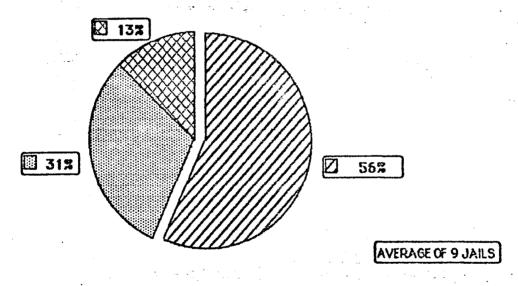

#### PROPONENTS

Ed Hall, representing the Board of Crime Control, spoke in favor of the bill. He distributed a study done on jails by the Board of Crime Control. The study is attached as Exhibit C to these minutes.