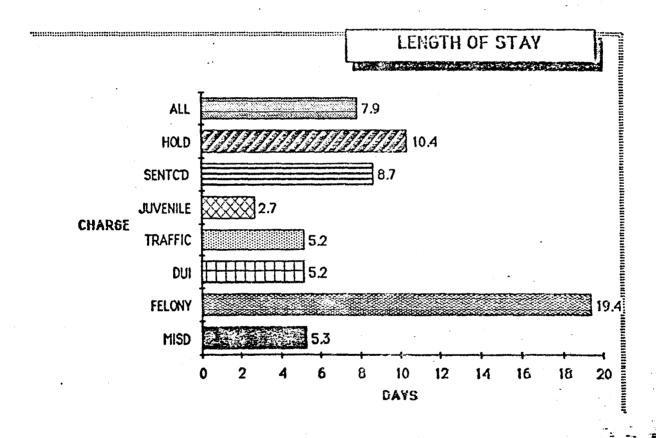

C

Submitted by Ed Hall, Board of Crime Control. \*HB217



HB 277



### MONTANA JAIL FACTS



- 1. 45 JRILS AND 8 72 HOUR HOLDS
- 2. 1,071 JAIL CELLS AND 54 HOLDING CELLS
- 3. OLDEST OPERATING JAIL BUILT IN 1881
  - 4. RUERAGE STRY IN JAILS IS ABOUT 1 WEEK
- 5. STATEWIDE ON 1 DAY THERE WERE 432 INMATES
- 6. B6% ARE MALES
- 7. THE MEDIAN AGE IS ABOUT 27 YEARS OLD
- 8.68% ARE LOCAL (COUNTY) RESIDENTS

SOURCE: MONT ANA BOARD OF CRIME CONTROL

### JAIL CONSTRUCTION COSTS PER CELL



SOURCE: COST OF CONSTITUTIONAL JAILS 1982

### THE COST OF JAIL CONSTRUCTION



source: Cost Of Constitutional Jails-1982

### DAILY JAIL OPERATIONS COSTS



SOURCE: 9 MONTANA JAILS-1984: MBCC

#### Jail Expenses



SEMI-VARIABLE E FIXED COST WARIABLE COST

## COST PER DAY OTHER STUDIES









R E

A S O H





MARK MURPHY -

LOCAL GOVERNMENT COMMITTEE MARCH 9, 1985
EXHIBIT D

#### Amendments to House Bill 277

7-7-2201. Purposes for which general obligation bonds of a county may be issued. The board of county commissioners of every county of the state is hereby vested with the power and authority to issue, negotiate, and sell coupon bonds on the credit of the county, as more specifically provided in this part, for any of the following purposes:

(1) acquiring land for sites and grounds for a public building or buildings of any kind within the county and under its control, which the county has lawful authority to acquire or erect, control, and maintain; except if the bonds are sold to fund a multi-county jail facility, funds so raised may be used in the county in which the multi-county jail fac