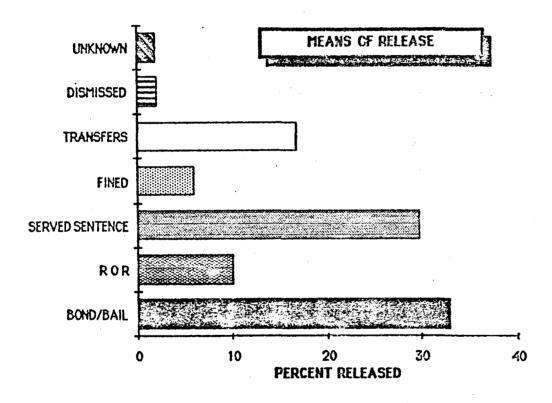

IT C

Submitted by Ed Hall, Board of Crime Control. \*HB217



HB 277



### MONTANA JAIL FACTS



- 1. 45 JRILS AND 8 72 HOUR HOLDS
- 2. 1,071 JAIL CELLS AND 54 HOLDING CELLS
- 3. OLDEST OPERATING JAIL BUILT IN 1881
  - 4. RUERAGE STRY IN JAILS IS ABOUT 1 WEEK
- 5. STATEWIDE ON 1 DAY THERE WERE 432 INMATES
- 6. B6% ARE MALES
- 7. THE MEDIAN AGE IS ABOUT 27 YEARS OLD
- 8.68% ARE LOCAL (COUNTY) RESIDENTS

SOURCE: MONT ANA BOARD OF CRIME CONTROL

### JAIL CONSTRUCTION COSTS PER CELL



SOURCE: COST OF CONSTITUTIONAL JAILS 1982

### THE COST OF JAIL CONSTRUCTION



source: Cost Of Constitutional Jails-1982

### DAILY JAIL OPERATIONS COSTS



SOURCE: 9 MONTANA JAILS-1984: MBCC

#### Jail Expenses



SEMI-VARIABLE E FIXED COST WARIABLE COST

## COST PER DAY OTHER STUDIES









R E

A S O H





MARK MURPHY -

LOCAL GOVERNMENT COMMITTEE MARCH 9, 1985
EXHIBIT D

#### Amendments to House Bill 277

7-7-2201. Purposes for which general obligation bonds of a county may be issued. The board of county commissioners of every county of the state is hereby vested with the power and authority to issue, negotiate, and sell coupon bonds on the credit of the county, as more specifically provided in this part, for any of the following purposes:

(1) acquiring land for sites and grounds for a public building or buildings of any kind within the county and under its control, which the county has lawful authority to acquire or erect, control, and maintain; except if the bonds are sold to fund a multi-county jail facility, funds so raised may be used in the county in which the multi-county jail f