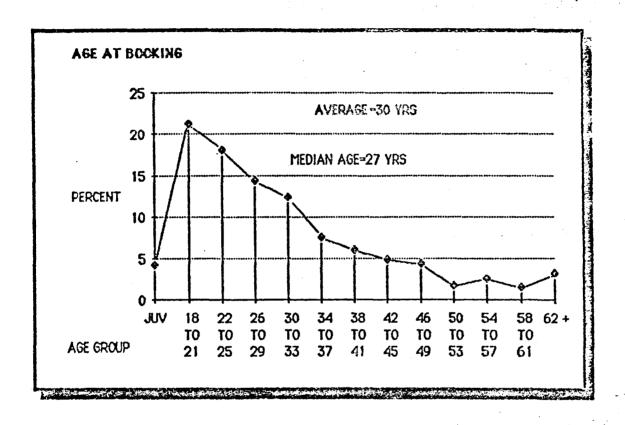

ARCH 9, 1985 EXHIBIT C

Submitted by Ed Hall, Board of Crime Control. \*HB217



HB 277



### MONTANA JAIL FACTS



- 1. 45 JRILS AND 8 72 HOUR HOLDS
- 2. 1,071 JAIL CELLS AND 54 HOLDING CELLS
- 3. OLDEST OPERATING JAIL BUILT IN 1881
  - 4. RUERAGE STRY IN JAILS IS ABOUT 1 WEEK
- 5. STATEWIDE ON 1 DAY THERE WERE 432 INMATES
- 6. B6% ARE MALES
- 7. THE MEDIAN AGE IS ABOUT 27 YEARS OLD
- 8.68% ARE LOCAL (COUNTY) RESIDENTS

SOURCE: MONT ANA BOARD OF CRIME CONTROL

### JAIL CONSTRUCTION COSTS PER CELL



SOURCE: COST OF CONSTITUTIONAL JAILS 1982

### THE COST OF JAIL CONSTRUCTION



source: Cost Of Constitutional Jails-1982

### DAILY JAIL OPERATIONS COSTS



SOURCE: 9 MONTANA JAILS-1984: MBCC

#### Jail Expenses



SEMI-VARIABLE E FIXED COST WARIABLE COST

## COST PER DAY OTHER STUDIES









R E

A S O H





MARK MURPHY -

LOCAL GOVERNMENT COMMITTEE MARCH 9, 1985
EXHIBIT D

#### Amendments to House Bill 277

7-7-2201. Purposes for which general obligation bonds of a county may be issued. The board of county commissioners of every county of the state is hereby vested with the power and authority to issue, negotiate, and sell coupon bonds on the credit of the county, as more specifically provided in this part, for any of the following purposes:

(1) acquiring land for sites and grounds for a public building or buildings of any kind within the county and under its control, which the county has lawful authority to acquire or erect, control, and maintain; except if the bonds are sold to fund a multi-county jail facility, funds so raised may be used in the county in which the m