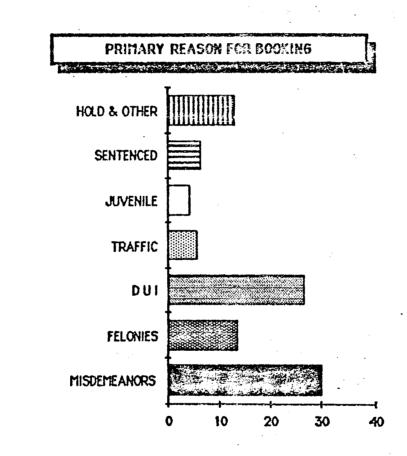

CH 9, 1985 EXHIBIT C

Submitted by Ed Hall, Board of Crime Control. \*HB217



HB 277



### MONTANA JAIL FACTS



- 1. 45 JRILS AND 8 72 HOUR HOLDS
- 2. 1,071 JAIL CELLS AND 54 HOLDING CELLS
- 3. OLDEST OPERATING JAIL BUILT IN 1881
  - 4. RUERAGE STRY IN JAILS IS ABOUT 1 WEEK
- 5. STATEWIDE ON 1 DAY THERE WERE 432 INMATES
- 6. B6% ARE MALES
- 7. THE MEDIAN AGE IS ABOUT 27 YEARS OLD
- 8.68% ARE LOCAL (COUNTY) RESIDENTS

SOURCE: MONT ANA BOARD OF CRIME CONTROL

### JAIL CONSTRUCTION COSTS PER CELL



SOURCE: COST OF CONSTITUTIONAL JAILS 1982

### THE COST OF JAIL CONSTRUCTION



source: Cost Of Constitutional Jails-1982

### DAILY JAIL OPERATIONS COSTS



SOURCE: 9 MONTANA JAILS-1984: MBCC

#### Jail Expenses



SEMI-VARIABLE E FIXED COST WARIABLE COST

## COST PER DAY OTHER STUDIES









R E

A S O H





MARK MURPHY -

LOCAL GOVERNMENT COMMITTEE MARCH 9, 1985
EXHIBIT D

#### Amendments to House Bill 277

7-7-2201. Purposes for which general obligation bonds of a county may be issued. The board of county commissioners of every county of the state is hereby vested with the power and authority to issue, negotiate, and sell coupon bonds on the credit of the county, as more specifically provided in this part, for any of the following purposes:

(1) acquiring land for sites and grounds for a public building or buildings of any kind within the county and under its control, which the county has lawful authority to acquire or erect, control, and maintain; except if the bonds are sold to fund a multi-county jail facility, funds so raised may be used in the county in which the mul