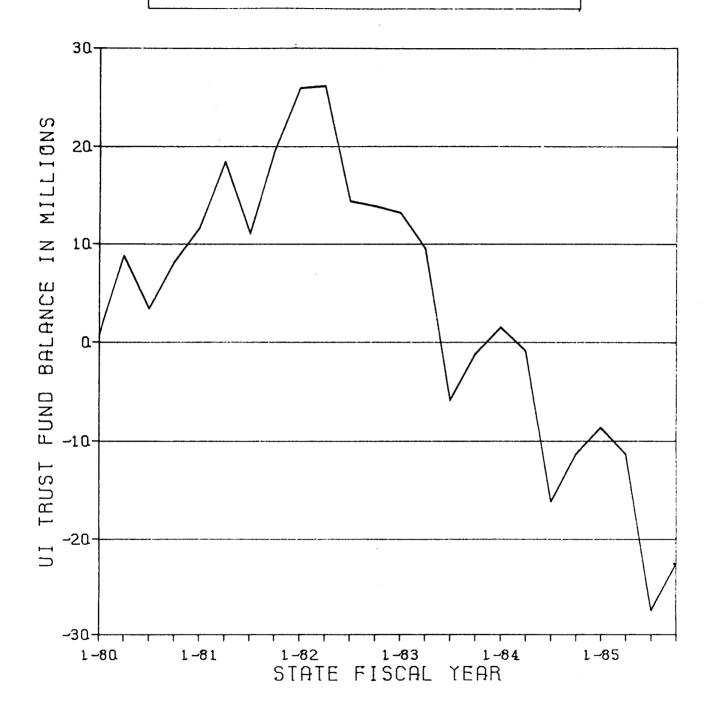

On the U.I. trust fund balance Hunter projects they will have to borrow money in February or March of this year; that they will be approximately \$7 million in debt in the spring of this year before revenues are in; and that they will be able to repay that debt to the Federal Government by late summer or fall but in January of 1984 they will go into debt again and will then be seriously enough in debt that they will not be able to get out of debt for the rest of the biennium. The choice this legislature has to make is do they want to increase taxes on employers, do they want to reduce benefits for claimants or some of both or do they want to borrow up to \$22 million over the biennium from the Federal Government to continue to pay benefits.

Sen. Aklestad wanted to know the current balance now and was told it is now \$8 million at the present time. Menahan inquired as to how much the proposal would save by reducing benefits and Hunter told him it was \$10 million. He thinks this proposal would keep the trust fund solvent.