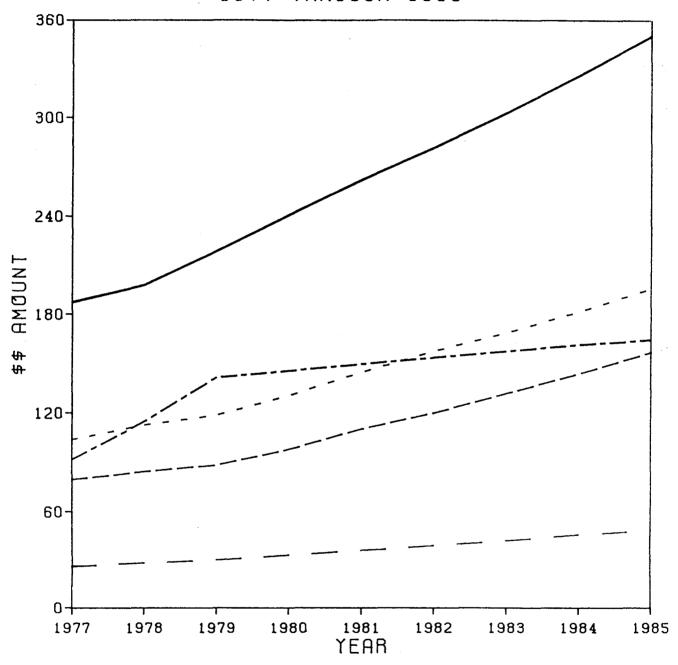

Chart 4 showed the average weely U.I. benefit taxable wage base and the average wage rates from 1977 through 1985.

Begin Tape 5 Side 2

Harold Kansier, the Administrator of the Unemployment Insurance Program informed the committee they were under state regulations as to how the calculations for the above chart are figured. They

have proposed a bill which would reduce the maximum benefit amounts from 60% to 57 1/2% to 55% in two steps and to reduce the individual benefit amount from 50 to 45% in two steps and remove the \$200 limitation on the taxable wage base. This would keep the trust fund solvent over the coming biennium.