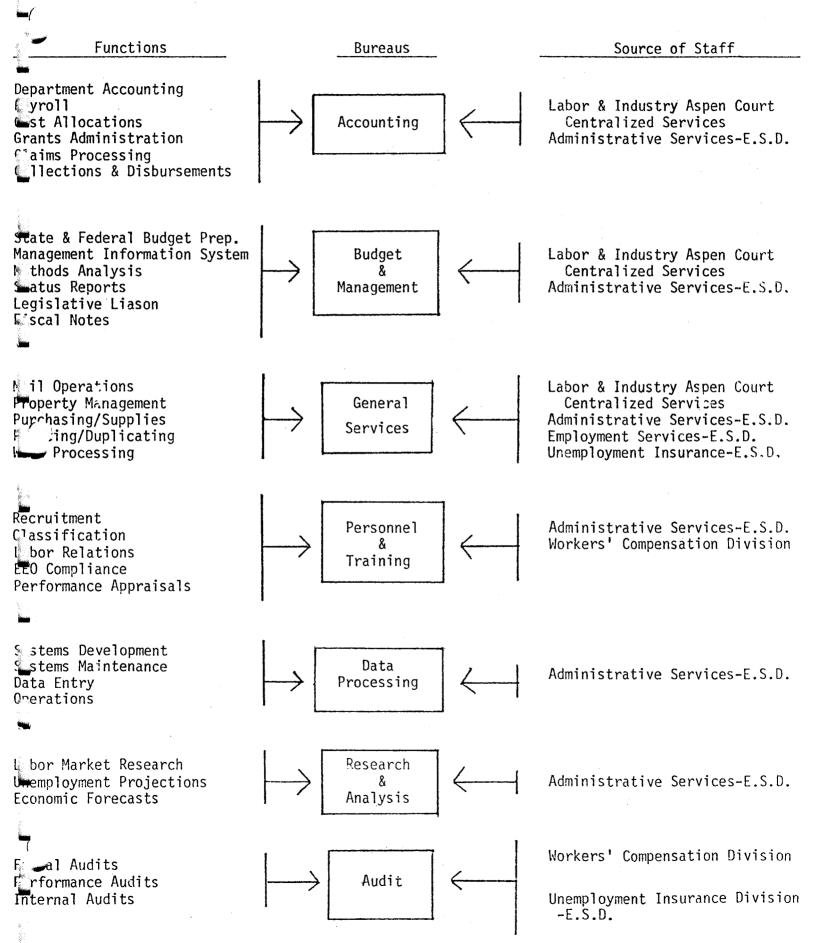

#### CENTRALIZED SERVICES BUDGET

Norman reiterated that originally the LFA did the analysis as one program and the Department has broken it down into Job Service, Unemployment Benefits and Centralized Services.

Commissioner Hunter explained the organizational chart for the Centralized Services Division. They combined centralized services in July 1982 and have reduced the centralized services FTE by 20.5. The executive budget shows a reduction in central services from 119 FTE in 1983 to 113 in 1984 and 105.5 in 1985.

Norman Rostocki explained the commissioner's office and the central services are funded from an assessment on all the other programs. When the decision is made for funding this division it will affect the funding for central services and will affect the funding for the commissioner's office.