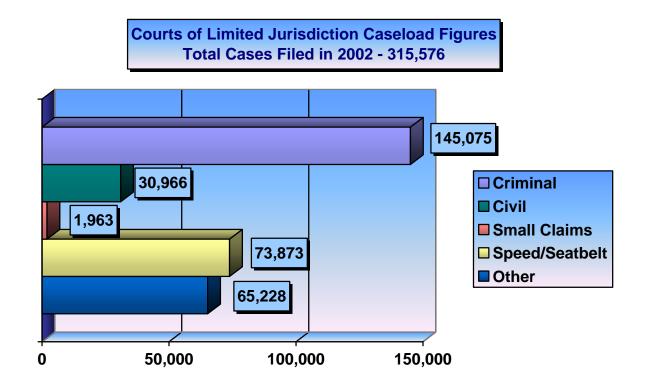

| COUNTY     | COURT                    | TOTAL                                 | CDIMINAL | OD/III | SMALL  | SPEED/   | OTHER   |
|------------|--------------------------|---------------------------------------|----------|--------|--------|----------|---------|
| COUNTY     | COURT                    | CASES FILED                           | CRIMINAL | CIVIL  | CLAIMS | SEATBELT | OTHER   |
| BEAVERHEAD | Justice - Dillon         | 1,575                                 | 170      | 194    | 15     | 683      | 513     |
|            | City - Dillon            | 1,119                                 | 375      | 38     | 0      | 227      | 479     |
|            | City - Lima              | 0                                     | 0        | 0      | 0      | 0        | 0       |
|            | SUBTOTAL                 | 2,694                                 | 545      | 232    | 15     | 910      | 992     |
| BIGHORN    | Justice - Hardin         | 4,521                                 | 2,382    | 102    | 19     | 1,144    | 874     |
|            | City - Hardin            | 1,986                                 | 1,007    | 0      | 0      | 6        | 973     |
|            | SUBTOTAL                 | 6,507                                 | 3,389    | 102    | 19     | 1,150    | 1,847   |
| BLAINE     | Justice - Chinook/Harlem | 1,142                                 | 78       | 46     | 18     | 605      | 395     |
|            | City - Harlem            | 124                                   | 64       | 1      | 0      | 6        | 53      |
|            | City - Chinook           | 188                                   | 35       | 0      | 0      | 46       | 107     |
|            | SUBTOTAL                 | 1,454                                 | 177      | 47     | 18     | 657      | 555     |
| BROADWATER | Justice - Townsend       | 1,322                                 | 188      | 109    | 10     | 652      | 363     |
| BROADWATER | City - Townsend          | 208                                   | 71       | 4      | 0      | 7        | 126     |
|            | SUBTOTAL                 | 1,530                                 | 259      | 113    | 10     | 659      | 489     |
|            |                          |                                       |          |        |        |          |         |
| CARBON     | Justice - Red Lodge      | 2,169                                 | 6        | 216    | 10     | 804      | 1,133   |
|            | City - Red Lodge         | 503                                   | 0        | 0      | 0      | 120      | 383     |
|            | City - Joliet            | 124                                   | 0        | 1      | 0      | 59       | 63      |
|            | City - Fromberg          | 162                                   | 2        | 4      | 0      | 120      | 38      |
|            | City - Bridger           | 229                                   | 0        | 2      | 0      | 68       | 159     |
|            | SUBTOTAL                 | 3,187                                 | 8        | 223    | 10     | 1,171    | 1,776   |
| CARTER     | Justice - Ekalaka        | 122                                   | 85       | 4      | 2      | 19       | 12      |
| <u> </u>   | City - Ekalaka           | 26                                    | 25       | 1      | 0      | 0        | 0       |
|            | SUBTOTAL                 | 148                                   | 110      | 5      | 2      | 19       | 12      |
| CASCADE    | Justice - Great Falls    | 13,476                                | 0.790    | 2 201  | 218    | 277      |         |
| CASCADE    | City - Belt              | 33                                    | 9,780    | 3,201  |        | 7        | 0<br>26 |
|            | City - Cascade           | 43                                    | 36       | 0      | 0      | 7        | 0       |
|            | Municipal - Great Falls  | 29,051                                | 16,087   | 417    | 0      | 699      | 11,848  |
|            | SUBTOTAL                 | · · · · · · · · · · · · · · · · · · · | •        |        |        |          |         |
|            | SUBTUTAL                 | 42,603                                | 25,903   | 3,618  | 218    | 990      | 11,874  |
| CHOUTEAU   | Justice - Big Sandy      | 108                                   | 46       | 0      | 0      | 62       | 0       |
|            | Justice - Fort Benton    | 1,152                                 | 106      | 68     | 8      | 603      | 367     |
|            | City - Fort Benton       | 137                                   | 134      | 0      | 0      | 3        | 0       |
|            | SUBTOTAL                 | 1,397                                 | 286      | 68     | 8      | 668      | 367     |

|             |                      | TOTAL              |          |        | SMALL  | SPEED/   |        |
|-------------|----------------------|--------------------|----------|--------|--------|----------|--------|
| COUNTY      | COURT                | <b>CASES FILED</b> | CRIMINAL | CIVIL  | CLAIMS | SEATBELT | OTHER  |
| TREASURE    | Justice - Hysham     | 769                | 41       | 16     | 2      | 537      | 173    |
|             | City - Hysham        | 84                 | 31       | 24     | 0      | 5        | 24     |
|             | SUBTOTAL             | 853                | 72       | 40     | 2      | 542      | 197    |
| VALLEY      | Justice - Glasgow    | 1,350              | 35       | 13     | 39     | 1,061    | 84     |
|             | City - Glasgow       | 630                | 563      | 2      | 0      | 65       | 0      |
|             | City - Nashua        | 0                  | 0        | 0      | 0      | 0        | 0      |
|             | City - Fort Peck     | 0                  | 0        | 0      | 0      | 0        | 0      |
|             | SUBTOTAL             | 1,980              | 598      | 15     | 39     | 1,126    | 84     |
| WHEATLAND   | Justice - Harlowtown | 646                | 21       | 33     | 16     | 412      | 164    |
|             | City - Harlowtown    | 93                 | 1        | 0      | 0      | 10       | 82     |
|             | SUBTOTAL             | 739                | 22       | 33     | 16     | 422      | 246    |
| WIBAUX      | Justice - Wibaux     | 361                | 168      | 12     | 2      | 179      | 0      |
|             | City - Wibaux        | 80                 | 80       | 0      | 0      | 0        | 0      |
|             | SUBTOTAL             | 441                | 248      | 12     | 2      | 179      | 0      |
| YELLOWSTONE | Justice - Billings   | 9,214              | 3,756    | 2,989  | 145    | 1,727    | 597    |
| TELLOWSTONE | Justice - Billings   | 9,094              | 3,730    | 2,989  | 134    | 1,721    | 563    |
|             | City - Laurel        | 2,249              | 1,321    | 2,902  | 0      | 781      | 125    |
|             | Municipal - Billings | 20,763             | 19,754   |        | 0      | 614      | 0      |
|             | SUBTOTAL             | 41,320             | 28,545   | 6,388  | 279    | 4,823    | 1,285  |
|             |                      |                    |          |        | 1.05-  |          | 27.00- |
|             | TOTAL                | 315,576            | 145,075  | 30,966 | 1,963  | 73,873   | 65,228 |