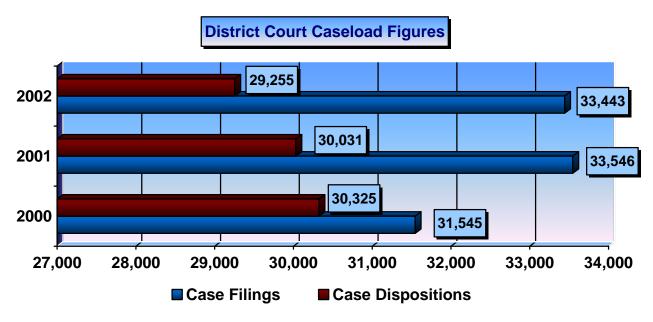

#### DISTRICT COURTS AND SPECIAL JURISDICTION COURTS

There are 56 District Courts in Montana. These courts are administratively structured into 22 judicial districts and were served by 40 District Court Judges in 2002. A judge for the Eighth Judicial District in Cascade County and 1 for the Twenty-First Judicial District in Ravalli County were approved by the 2001 Legislature. The new Judges were elected in 2002 and took office in January of 2003.

The District Courts are courts of general jurisdiction. General jurisdiction courts process all felony cases, all probate cases, most civil cases at law and in equity, certain special actions and proceedings, all civil actions that may result in a finding against the state for the payment of money, naturalization proceedings, various writs, and some narrowly-defined ballot issues. The District Courts also have limited appellate jurisdiction over cases arising in the Courts of Limited Jurisdiction in their respective districts as may be prescribed by law and consistent with the Constitution.