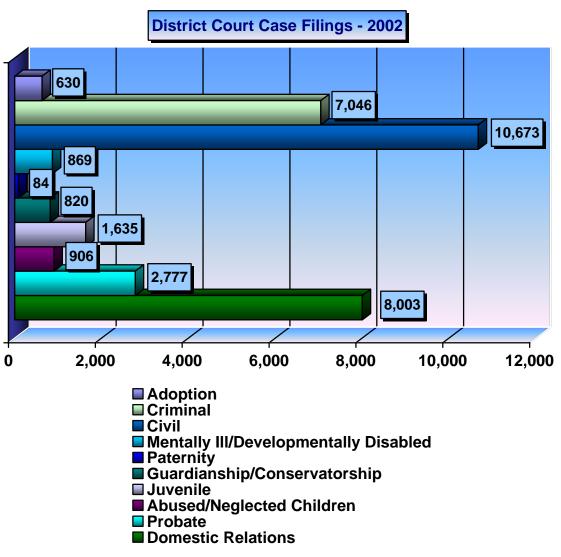

#### DISTRICT COURTS AND SPECIAL JURISDICTION COURTS

There are 56 District Courts in Montana. These courts are administratively structured into 22 judicial districts and were served by 40 District Court Judges in 2002. A judge for the Eighth Judicial District in Cascade County and 1 for the Twenty-First Judicial District in Ravalli County were approved by the 2001 Legislature. The new Judges were elected in 2002 and took office in January of 2003.

The District Courts are courts of general jurisdiction. General jurisdiction courts process all felony cases, all probate cases, most civil cases at law and in equity, certain special actions and proceedings, all civil actions that may result in a finding against the state for the payment of money, naturalization proceedings, various writs, and some narrowly-defined ballot issues. The District Courts also have limited appellate jurisdiction over cases arising in the Courts of Limited Jurisdiction in their respective districts as may be prescribed by law and consistent with the Constitution.