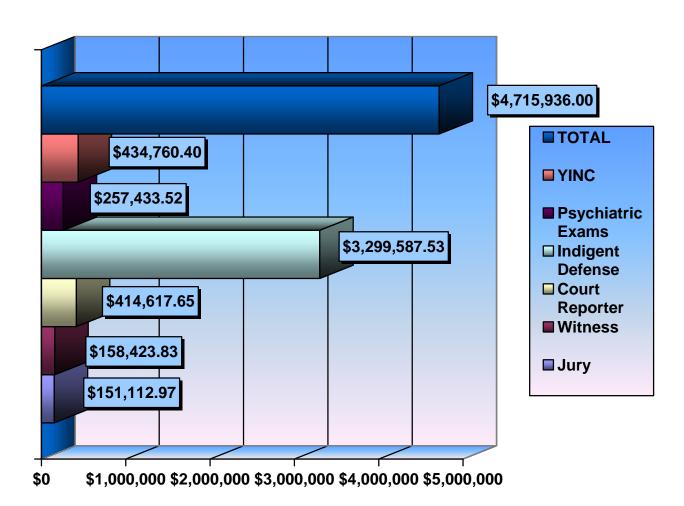

t Administrator of the Montana Supreme Court began administering the District Court Criminal Reimbursement Program (DCCRP). Funds were derived from a percentage of motor vehicle taxes and were applied to the following District Court expenses related to criminal felony cases: jury fees, witness fees, a percentage of court reporter salaries, transcripts, indigent defense and psychiatric examinations.

The 57<sup>th</sup> legislature passed Senate Bill 176 mandating the state assumption of district court expenses on July 1, 2002, terminating the District Court Criminal Reimbursement Program effective June 30, 2002. The Counties were reimbursed for their FY 2002 reimbursement expenses through June 30, 2002.

District Court Criminal Reimbursement Program
Amount Distributed By Category in 2002



#### DISTRICT COURT CRIMINAL REIMBURSEMENT PROGRAM

#### AMOUNT DISTRIBUTED BY COUNTY

July 1, 2001 - June 30, 2002

|                      | Jury       | Witness    | Court Reporter        | Indigent                | Psychiatric          | Youth In Need      |                        | % OF   |
|----------------------|------------|------------|-----------------------|-------------------------|----------------------|--------------------|------------------------|--------|
| County               | Services   | Services   | Services              | Defense                 | Examinations         | Of Care            | TOTAL                  | TOTAL  |
| BEAVERHEAD           | 0.00       | 0.00       | 2,632.47              | 21,323.90               | 1,600.00             | 660.00             |