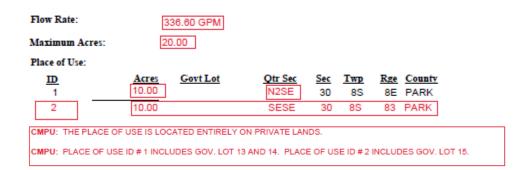

13. According to the record, the following modifications should be made to claim 43B 193865-00:

| Flow Rate:                      |             | 336.60 GPM       |              |        |          |          |         |                       |                      |                   |
|---------------------------------|-------------|------------------|--------------|--------|----------|----------|---------|-----------------------|----------------------|-------------------|
| Maximum Acres:                  |             | 20.00            |              |        |          |          |         |                       |                      |                   |
| Place of Use:                   |             |                  |              |        |          |          |         |                       |                      |                   |
| ID                              | Acres       | Govt Lot         | Qtr Sec      | Sec    | Twp      | Rge      | County  |                       |                      |                   |
| 1                               | 10.00       |                  | N2SE         | 30     | 8S       | 8E       | PARK    |                       |                      |                   |
| 2                               | 10.00       |                  | SESE         | 30     | 8S       | 83       | PARK    |                       |                      |                   |
|                                 | F           | LACE OF USE IS   | LOCATED      | NITHIN | IGOVE    | RNME     | NT LOT  | <del>5 1,10, 11</del> | <del>,13,14 Al</del> | <del>VD 15.</del> |
| CMPU: THE PLACE O               | F USE IS L  | OCATED ENTIRELY  | ON PRIVATE   | LANDS  |          |          |         |                       |                      | 7                 |
| CMPU: PLACE OF US               | E ID # 1 IN | CLUDES GOV. LOT  | 13 AND 14. P | LACE O | F USE IC | ) # 2 IN | CLUDES  | GOV. LOT              | 15.                  |                   |
| CMDI: THE POINT OF<br>ABUTMENT. | DIVERSIO    | N IS APPROXIMATE | LY 1,400 FEE | T SOUT | H OF TH  | E COR    | WIN SPR | INGS BRID             | GE                   |                   |