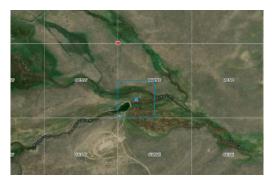

### 40A 143338-00

15. Claim 40A 143338-00 was decreed as a claim for a stock reservoir on McVay Creek. The location of the reservoir was decreed as being in the SWNWSE of Section 8, T7N, R15E, Wheatland County.

16. Claimant requested that the place of use be modified to include the NESW (or SENESW) of Section 8. The map provided by Claimant shows the reservoir does extend into the SENESW of Section 8:

17. The Statement of Claim and TPD listed the location of the reservoir as the NESW of Section 8, T7N, R15E, Wheatland County. Claimant owns the entirety of Section 8.