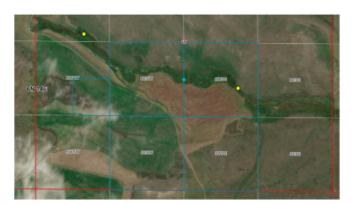

### 40A 143296-00

1. Claim 40A 143296-00 was decreed as a claim for flood irrigation that diverts water from an unnamed tributary of American Fork via a dike in the N2S2 of Section 15, T6N, R14E, Wheatland County.

 The claim received the following issue remark: THE CLAIMED POINT OF DIVERSION IS IN QUESTION. THE LOCATION OF THE DIKE CANNOT BE IDENTIFIED FROM AVAILABLE DATA.

3. On May 13, 2024, Claimant filed information addressing the issue remarks. (Doc.<sup>1</sup> 17.00). Based on information provided by Claimant, water was historically diverted via two dikes on the unnamed tributary of American Fork – one in the SENWSE of Section 15, T6N, R14E, Wheatland County and one in the SESWNW of Section 15, T6N, R14E, Wheatland County.

4. Claim 40A 143296-00 appeared in the Basin 40A Temporary Preliminary Decree (TPD) with its point of diversion and means of diversion for claim 40A 143296-00 as "dikes":

POINTS OF DIVERSION AND MEANS OF DIVERSION: LOT BLK OTR SEC SEC TWP RGE COUNTY N2S2 15 06N 14E WHEATLAND DIKES

5. At some point the means of diversion "dikes" was modified to "dike." Nothing in the claim file supports this modification.

6. The legal land description of the second dike (SESWNW of Section 15) is not within the originally claimed point of diversion (the N2S2 of Section 15). However, as shown on the map provided by Claimant, the dike in the SESWNW of Section 15 is