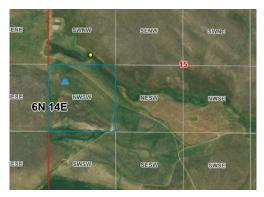

# 40A 143364-00

27. Claim 40A 143364-00 appeared in the Basin 40A Preliminary Decree as a claim for stock drinking from an onstream reservoir in the NWSW of Section 15, T6N, R14E, Wheatland County. The claim received the following issue remarks:

THE POINT OF DIVERSION, RESERVOIR RECORD, AND PLACE OF USE ARE IN QUESTION. THERE DOES NOT APPEAR TO BE A RESERVOIR AT THE CLAIMED LOCATION. DNRC IS UNABLE TO ESTIMATE THE CLAIMED RESERVOIR'S CAPACITY BASED ON REVIEW OF AVAILABLE RESOURCES. MORE INFORMATION IS NEEDED.

28. Based on the information provided by Claimant, the point of diversion and

reservoir record should be modified to the SESWNW of Section 15, T6N, R14E,

Wheatland County and the place of use should be modified to the S2SWNW of Section 15, T6N, R14E, Wheatland County: