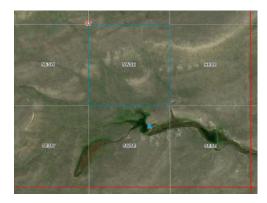

# 40A 143341-00

18. Claim 40A 143341-00 was decreed as a claim for stock drinking from an onstream reservoir on an unnamed tributary of Lebo Creek.

19. During reexamination, the DNRC modified the point of diversion to the NWSWSE of Section 5, T7N, R15E, Wheatland County. The claim received the following issue remark:

THE PLACE OF USE APPEARS TO BE INCORRECT. THE PLACE OF USE APPEARS TO BE IN THE NESWSE SEC 5 TWP 7N RGE 15E WHEATLAND CO.

20. Claimant agrees with the DNRC's recommended modification to the place of use, but requests that the legal land description include the NWSWSE of Section 5, as the reservoir is in both the NE and NW of the SWSE of Section 5: