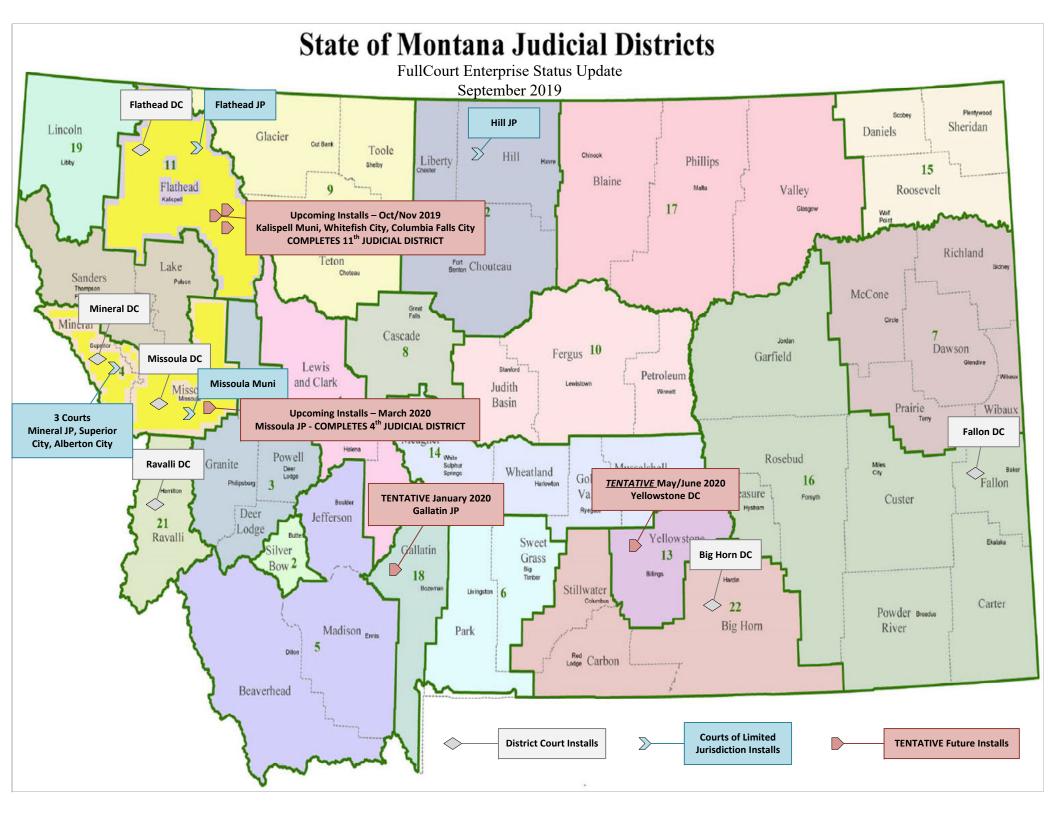

# FULLCOURT ENTERPRISE – MONTANA 15 FCE Implementations done by December 31, 2019

#### PRODUCTION & UPCOMING INSTALLS

- June 2017 Flathead County Justice Court
- February 2018 Flathead County District Court
- June 2018 Missoula County District Court
- August 2018 Missoula Municipal Court
- February 2019 Mineral County District Court
- May 2019 Mineral County Justice Court, Superior City Court, Alberton City Court
- June 10, 2019 Ravalli County District Court
- August 26, 2019 Hill County Justice Court
- September 16, 2019 Big Horn District Court, Fallon County District Court
- October 15, 2019 Whitefish City Court
- October 21, 2019 Kalispell Municipal Court
- November 4, 2019 Columbia Falls City Court

## Statewide Schedule\*

The OCA is gaining traction and actively implementing FullCourt Enterprise, however due to project challenges we will continue to publish a *"TENTATIVE"* implementation

sequence.

The implementation sequence will install:

- (1) Automation Committee Member courts first,
- (2) larger judicial district courts next, and
- (3) then circle back to complete judicial district by judicial district.

The sequence identified below is **tentative** and *subject to change*, but our primary goal and focus is the full statewide implementation of FCE.

\*Specific implementation timeframes will be forthcoming.

### **TENTATIVE** Implementation Sequence

- TENTATIVE JAN 2020 -Gallatin County JP (Automation Members)
- CONFIRMED MAR 2020

   Missoula County JP
   (Completes 4<sup>th</sup> JD)
- TENTATIVE MAY/JUN 2020 – Yellowstone County District Court
- Park Co JP/Joliet City (Automation Members)
- 13<sup>th</sup> JD Courts Yellowstone
- ➢ 8<sup>th</sup> JD Courts − Cascade
- 1<sup>st</sup> JD Courts Lewis & Clark, Broadwater
- Complete 12<sup>th</sup> JD Courts
   Hill, Chouteau, Liberty
- Complete 21<sup>st</sup> JD Courts
   Ravalli